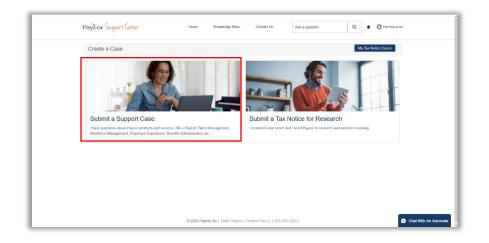

3. Select Create a Case

|                                                                                      | -                                                                               | My Tax Notice Cases                                               |
|--------------------------------------------------------------------------------------|---------------------------------------------------------------------------------|-------------------------------------------------------------------|
| Create a Case<br>Satiriti a case and a support advocate will<br>get back to you soon | Live Chat<br>Chat with non-support advocates and server<br>issues in read stree | Call Us<br>See our support number and your contact<br>pages code. |
| Other Resources                                                                      |                                                                                 |                                                                   |
| 16                                                                                   |                                                                                 |                                                                   |
| Paycor Training                                                                      | Paycor Exclusive Webinars                                                       |                                                                   |