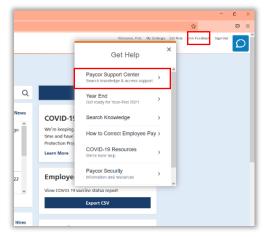

#### Web to Case Instructions:

1. Select Paycor Support Center via Get Help in Perform or via <u>https://support.paycor.com/s/</u>

2. Select **Contact Us** at top of page navigation or from **Contact Us** module