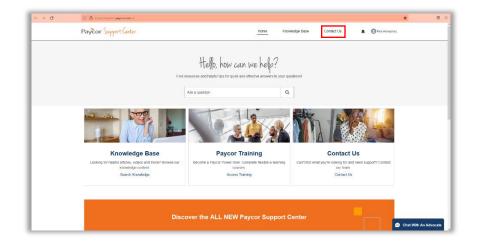

#### Web to Case Instructions:

1. Select Paycor Support Center via Get Help in Perform or via <u>https://support.paycor.com/s/</u>

2. Select **Contact Us** at top of page navigation or from **Contact Us** module